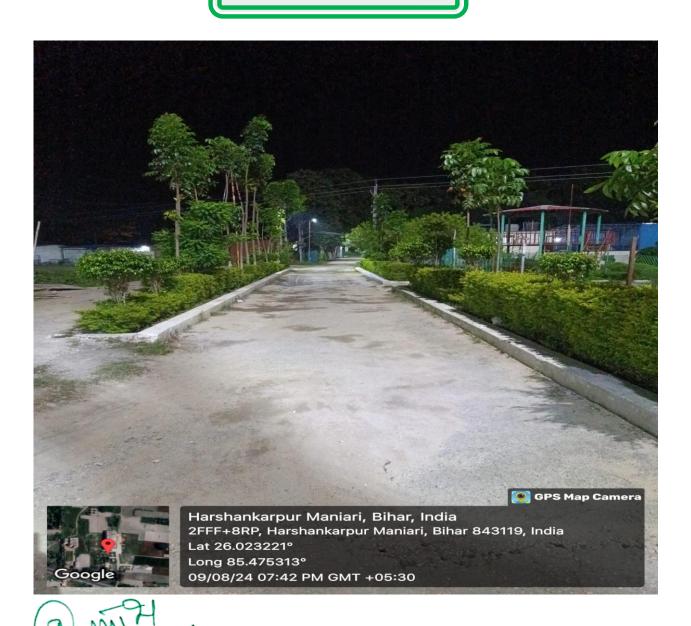

## **ECO-FRIENDLY ROAD**

The green campus concept offers an institution the opportunity to take the lead in redefining its environmental culture and developing new paradigms by creating sustainable solutions to environmental, social and economic needs of the mankind. To increase the green cover in and around the campus.

Principal
Basundhara Teachers
Training College, Silout
Muzatterpur, Bihar

Basundhara Teachers Training College, Silout Muzatterpur, Bihar

To promote an eco-friendly environment. To maintain cleanliness and hygiene. To adopt effective cost-saving methods. The aim of the practice is to create awareness about various environmental issues and their Implications.