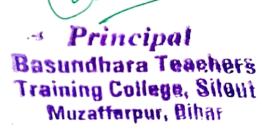

## **ECO-FRIENDLY ROAD**

The green campus concept offers an institution the opportunity to take the lead in redefining its environmental culture and developing new paradigms by creating sustainable solutions to environmental, social and economic needs of the mankind. To increase the green cover in and around the campus.

Principal
Basundhara Teachers
Training College, Silout
Muzatterpur, Bihar

Basundhara Teachers Training College, Silout Muzatterpur, Bihar

To promote an eco-friendly environment. To maintain cleanliness and hygiene. To adopt effective cost-saving methods. The aim of the practice is to create awareness about various environmental issues and their Implications.