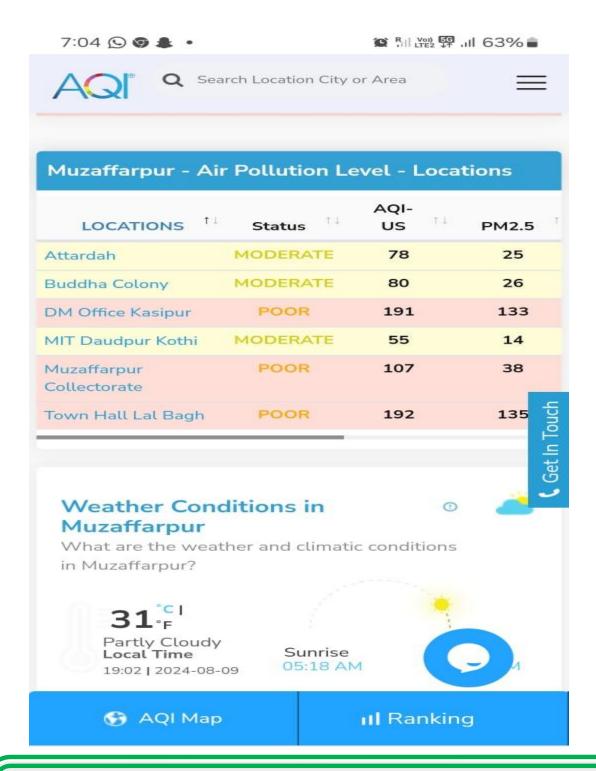

Principal
Basundhara Teachers
Training College, Silout
Muzaffarpur, Bihar

Q Search Location City or Area

## Muzaffarpur - Air Pollution Level - Locations

| LOCATIONS                   | Status †↓ | AQI-<br>US | PM2.5 |
|-----------------------------|-----------|------------|-------|
| Attardah                    | MODERATE  | 78         | 25    |
| Buddha Colony               | MODERATE  | 80         | 26    |
| DM Office Kasipur           | POOR      | 191        | 133   |
| MIT Daudpur Kothi           | MODERATE  | 55         | 14    |
| Muzaffarpur<br>Collectorate | POOR      | 107        | 38    |
| Town Hall Lal Bagh          | POOR      | 192        | 135   |

## Weather Conditions in Muzaffarpur

What are the weather and climatic conditions in Muzaffarpur?

Partly Cloudy Local Time 19:02 | 2024-08-09

Sunrise 05:18 AM

AQI Map

III Ranking

111

Air pollution, whether indoors or outdoors, is associated with a number of human health effects, including heart attacks, asthma attacks, bronchitis, hospital and emergency room visits, work and college days lost, restricted activity days, respiratory symptoms, and premature mortality.